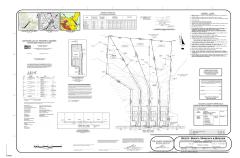

# **COMMENTS**

If you are looking to build your dream home here is the perfect opportunity. This buildable lot is 3.20 acres located close to Smithville and access to the GSP. There are "4" available lots, you can purchase these individually or as a package. The buyer will be responsible to have the well and septic installed along with confirmation of the taxes. See attached document...

# COMMENTS

Taxes

If you are looking to build your dream home here is the perfect opportunity. This buildable lot is 3.20 acres located close to Smithville and access to the GSP. There are "4" available lots, you can purchase these individually or as a package. The buyer will be responsible to have the well and septic installed along with confirmation of the taxes. See attached document...