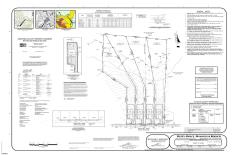

# **COMMENTS**

If you are looking to build your dream home here is the perfect opportunity. This buildable lot is 3.20 acres located close to Smithville and access to the GSP. There are "4" available lots, you can purchase these individually or as a package. The buyer will be responsible to have the well and septic installed along with confirmation of the taxes. See attached document...

# COMMENTS

Taxes

If you are looking to build your dream home here is the perfect opportunity. This buildable lot is 3.20 acres located close to Smithville and access to the GSP. There are "4" available lots, you can purchase these individually or as a package. The buyer will be responsible to have the well and septic installed along with confirmation of the taxes. See attached document...