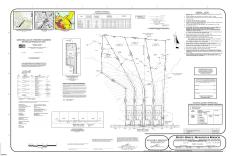

Berger Realty, Inc. 3160 Asbury Avenue Ocean City, NJ 08226 1-877-237-4371/609-399-0076 info@bergerrealty.com

851 Moss Mill Road, Galloway Township, NJ, 08205

Price \$135,000.00

| PROPERTY DETAILS |        |
|------------------|--------|
| Total Rooms      |        |
| Bedrooms         | 0      |
| Baths Full       | 0      |
| Baths Half       | 0      |
| Year Built       |        |
| Туре             |        |
| Block Number     | 1263   |
| Listing #        | 585554 |
| Taxes            |        |

# **COMMENTS**

If you are looking to build your dream home here is the perfect opportunity. This buildable lot is 3.20 acres located close to Smithville and access to the GSP. There are "4" available lots, you can purchase these individually or as a package. The buyer will be responsible to have the well and septic installed along with confirmation of the taxes. See attached document...