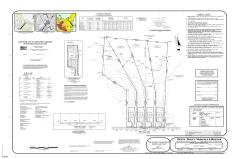

Price \$135,000.00

851 Moss Mill Road, Galloway Township, NJ, 08205

PROPERTY DETAILS

| Total Rooms  |        |
|--------------|--------|
| Bedrooms     | (      |
| Baths Full   | (      |
| Baths Half   | (      |
| Year Built   |        |
| Туре         |        |
| Block Number | 1263   |
| Listing #    | 585554 |
| Taxes        |        |

# COMMENTS

If you are looking to build your dream home here is the perfect opportunity. This buildable lot is 3.20 acres located close to Smithville and access to the GSP. There are "4" available lots, you can purchase these individually or as a package. The buyer will be responsible to have the well and septic installed along with confirmation of the taxes. See attached document...