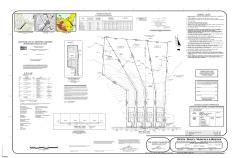

# COMMENTS

If you are looking to build your dream home here is the perfect opportunity. This buildable lot is 3.20 acres located close to Smithville and access to the GSP. There are "4" available lots, you can purchase these individually or as a package. The buyer will be responsible to have the well and septic installed along with confirmation of the taxes. See attached document...