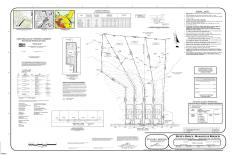

# **COMMENTS**

If you are looking to build your dream home here is the perfect opportunity. This buildable lot is 3.20 acres located close to Smithville and access to the GSP. There are "4" available lots, you can purchase these individually or as a package. The buyer will be responsible to have the well and septic installed along with confirmation of the taxes. See attached document...