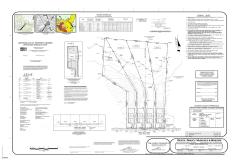

# COMMENTS

If you are looking to build your dream home here is the perfect opportunity. This buildable lot is 3.20 acres located close to Smithville and access to the GSP. There are "4" available lots, you can purchase these individually or as a package. The buyer will be responsible to have the well and septic installed along with confirmation of the taxes. See attached document...