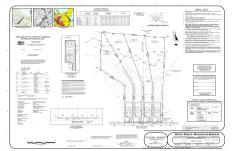

# **COMMENTS**

If you are looking to build your dream home here is the perfect opportunity. This buildable lot is 3.20 acres located close to Smithville and access to the GSP. There are "4" available lots, you can purchase these individually or as a package. The buyer will be responsible to have the well and septic installed along with confirmation of the taxes. See attached document...