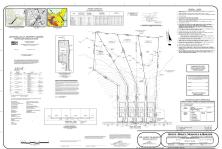

# **COMMENTS**

If you are looking to build your dream home here is the perfect opportunity. This buildable lot is 3.20 acres located close to Smithville and access to the GSP. There are "4" available lots, you can purchase these individually or as a package. The buyer will be responsible to have the well and septic installed along with confirmation of the taxes. See attached document...

# COMMENTS

If you are looking to build your dream home here is the perfect opportunity. This buildable lot is 3.20 acres located close to Smithville and access to the GSP. There are "4" available lots, you can purchase these individually or as a package. The buyer will be responsible to have the well and septic installed along with confirmation of the taxes. See attached document...