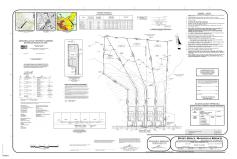

# **COMMENTS**

If you are looking to build your dream home here is the perfect opportunity. This buildable lot is 3.20 acres located close to Smithville and access to the GSP. There are "4" available lots, you can purchase these individually or as a package. The buyer will be responsible to have the well and septic installed along with confirmation of the taxes. See attached document...

# COMMENTS

If you are looking to build your dream home here is the perfect opportunity. This buildable lot is 3.20 acres located close to Smithville and access to the GSP. There are "4" available lots, you can purchase these individually or as a package. The buyer will be responsible to have the well and septic installed along with confirmation of the taxes. See attached document...