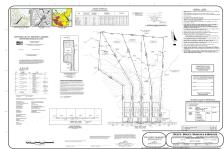

# COMMENTS

If you are looking to build your dream home here is the perfect opportunity. This buildable lot is 3.20 acres located close to Smithville and access to the GSP. There are "4" available lots, you can purchase these individually or as a package. The buyer will be responsible to have the well and septic installed along with confirmation of the taxes. See attached document...