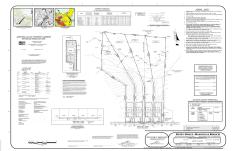

# **COMMENTS**

If you are looking to build your dream home here is the perfect opportunity. This buildable lot is 3.20 acres located close to Smithville and access to the GSP. There are "4" available lots, you can purchase these individually or as a package. The buyer will be responsible to have the well and septic installed along with confirmation of the taxes. See attached document...