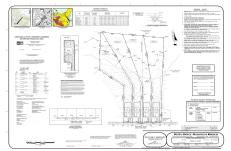

Berger Realty, Inc 1330 Bay Avenue Ocean City, NJ 08226 609-391-1330/609-391-1300 info@bergerrealty.com

851 Moss Mill Road, Galloway Township, NJ, 08205

Price \$135,000.00

| PROPERTY DETAILS |        |
|------------------|--------|
| Total Rooms      |        |
| Bedrooms         | 0      |
| Baths Full       | 0      |
| Baths Half       | 0      |
| Year Built       |        |
| Type             |        |
| Block Number     | 1263   |
| Listing #        | 585554 |
| Taxes            |        |

# **COMMENTS**

If you are looking to build your dream home here is the perfect opportunity. This buildable lot is 3.20 acres located close to Smithville and access to the GSP. There are "4" available lots, you can purchase these individually or as a package. The buyer will be responsible to have the well and septic installed along with confirmation of the taxes. See attached document...