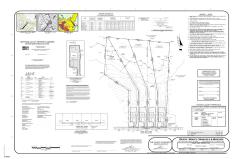

PROPERTY DETAILS

REALTOR

851 Moss Mill Road, Galloway Township, NJ, 08205

Price \$135,000.00

| Total Rooms  |        |
|--------------|--------|
| Bedrooms     | 0      |
| Baths Full   | 0      |
| Baths Half   | 0      |
| Year Built   |        |
| Туре         |        |
| Block Number | 1263   |
| Listing #    | 585554 |
| Taxes        |        |

# COMMENTS

If you are looking to build your dream home here is the perfect opportunity. This buildable lot is 3.20 acres located close to Smithville and access to the GSP. There are "4" available lots, you can purchase these individually or as a package. The buyer will be responsible to have the well and septic installed along with confirmation of the taxes. See attached document...