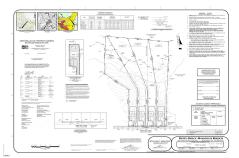

# **COMMENTS**

If you are looking to build your dream home here is the perfect opportunity. This buildable lot is 3.20 acres located close to Smithville and access to the GSP. There are "4" available lots, you can purchase these individually or as a package. The buyer will be responsible to have the well and septic installed along with confirmation of the taxes. See attached document...

# COMMENTS

If you are looking to build your dream home here is the perfect opportunity. This buildable lot is 3.20 acres located close to Smithville and access to the GSP. There are "4" available lots, you can purchase these individually or as a package. The buyer will be responsible to have the well and septic installed along with confirmation of the taxes. See attached document...