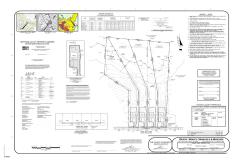

# **COMMENTS**

If you are looking to build your dream home here is the perfect opportunity. This buildable lot is 3.20 acres located close to Smithville and access to the GSP. There are "4" available lots, you can purchase these individually or as a package. The buyer will be responsible to have the well and septic installed along with confirmation of the taxes. See attached document...

# COMMENTS

If you are looking to build your dream home here is the perfect opportunity. This buildable lot is 3.20 acres located close to Smithville and access to the GSP. There are "4" available lots, you can purchase these individually or as a package. The buyer will be responsible to have the well and septic installed along with confirmation of the taxes. See attached document...