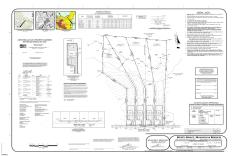

# **COMMENTS**

If you are looking to build your dream home here is the perfect opportunity. This buildable lot is 3.20 acres located close to Smithville and access to the GSP. There are "4" available lots, you can purchase these individually or as a package. The buyer will be responsible to have the well and septic installed along with confirmation of the taxes. See attached document...

# COMMENTS

If you are looking to build your dream home here is the perfect opportunity. This buildable lot is 3.20 acres located close to Smithville and access to the GSP. There are "4" available lots, you can purchase these individually or as a package. The buyer will be responsible to have the well and septic installed along with confirmation of the taxes. See attached document...