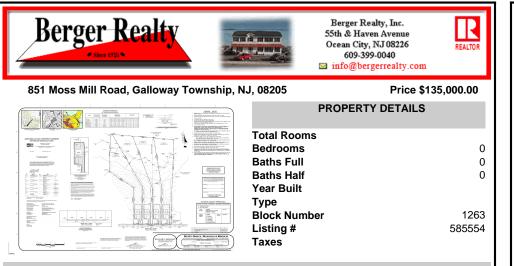

# COMMENTS

If you are looking to build your dream home here is the perfect opportunity. This buildable lot is 3.20 acres located close to Smithville and access to the GSP. There are "4" available lots, you can purchase these individually or as a package. The buyer will be responsible to have the well and septic installed along with confirmation of the taxes. See attached document...

#### CONTACT

Scan to see Property page.

Ask for Blake Halliday **Berger Realty Inc** 109 E 55th St., Ocean City Call: 609-412-3737 Email to: beh@bergerrealty.com

| PROPERTY DETAILS                                      |
|-------------------------------------------------------|
| Total Rooms0Bedrooms0Baths Full0Baths Half0Year Built |
| TypeBlock Number1263Listing #585554Taxes              |