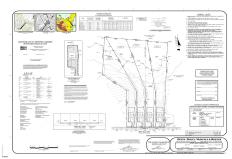

# **COMMENTS**

If you are looking to build your dream home here is the perfect opportunity. This buildable lot is 3.20 acres located close to Smithville and access to the GSP. There are "4" available lots, you can purchase these individually or as a package. The buyer will be responsible to have the well and septic installed along with confirmation of the taxes. See attached document...

# COMMENTS

If you are looking to build your dream home here is the perfect opportunity. This buildable lot is 3.20 acres located close to Smithville and access to the GSP. There are "4" available lots, you can purchase these individually or as a package. The buyer will be responsible to have the well and septic installed along with confirmation of the taxes. See attached document...