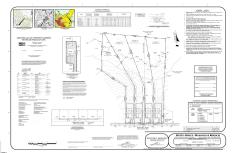

# **COMMENTS**

If you are looking to build your dream home here is the perfect opportunity. This buildable lot is 3.20 acres located close to Smithville and access to the GSP. There are "4" available lots, you can purchase these individually or as a package. The buyer will be responsible to have the well and septic installed along with confirmation of the taxes. See attached document...

# COMMENTS

If you are looking to build your dream home here is the perfect opportunity. This buildable lot is 3.20 acres located close to Smithville and access to the GSP. There are "4" available lots, you can purchase these individually or as a package. The buyer will be responsible to have the well and septic installed along with confirmation of the taxes. See attached document...