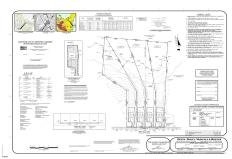

# COMMENTS

If you are looking to build your dream home here is the perfect opportunity. This buildable lot is 3.20 acres located close to Smithville and access to the GSP. There are "4" available lots, you can purchase these individually or as a package. The buyer will be responsible to have the well and septic installed along with confirmation of the taxes. See attached document...