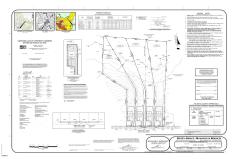

# **COMMENTS**

If you are looking to build your dream home here is the perfect opportunity. This buildable lot is 3.20 acres located close to Smithville and access to the GSP. There are "4" available lots, you can purchase these individually or as a package. The buyer will be responsible to have the well and septic installed along with confirmation of the taxes. See attached document...