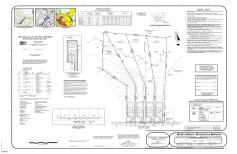

# **COMMENTS**

If you are looking to build your own dream home here is the perfect opportunity. This buildable lot is 3.19 acres located close to Smithville and access to the GSP. There are "4" available lots, you can purchase these individually or as a package. The buyer will be responsible to have the well and septic installed along with confirmation of the taxes. See attached docu...