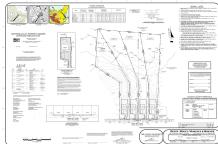

# COMMENTS

If you are looking to build your own dream home here is the perfect opportunity. This buildable lot is 3.19 acres located close to Smithville and access to the GSP. There are "4" available lots, you can purchase these individually or as a package. The buyer will be responsible to have the well and septic installed along with confirmation of the taxes. See attached docu...