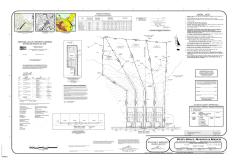

# **COMMENTS**

If you are looking to build your own dream home here is the perfect opportunity. This buildable lot is 3.19 acres located close to Smithville and access to the GSP. There are "4" available lots, you can purchase these individually or as a package. The buyer will be responsible to have the well and septic installed along with confirmation of the taxes. See attached docu...