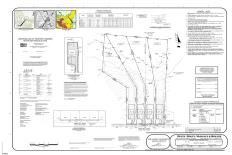

# COMMENTS

If you are looking to build your own dream home here is the perfect opportunity. This buildable lot is 3.19 acres located close to Smithville and access to the GSP. There are "4" available lots, you can purchase these individually or as a package. The buyer will be responsible to have the well and septic installed along with confirmation of the taxes. See attached docu...