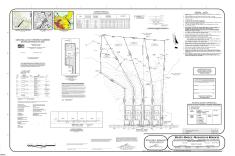

# **COMMENTS**

If you are looking to build your own dream home here is the perfect opportunity. This buildable lot is 3.19 acres located close to Smithville and access to the GSP. There are "4" available lots, you can purchase these individually or as a package. The buyer will be responsible to have the well and septic installed along with confirmation of the taxes. See attached docu...

### **PROPERTY FEATURES**