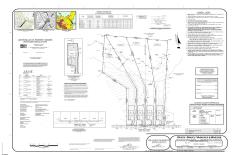

# COMMENTS

If you are looking to build your own dream home here is the perfect opportunity. This buildable lot is 3.19 acres located close to Smithville and access to the GSP. There are "4" available lots, you can purchase these individually or as a package. The buyer will be responsible to have the well and septic installed along with confirmation of the taxes. See attached docu...

### **PROPERTY FEATURES**