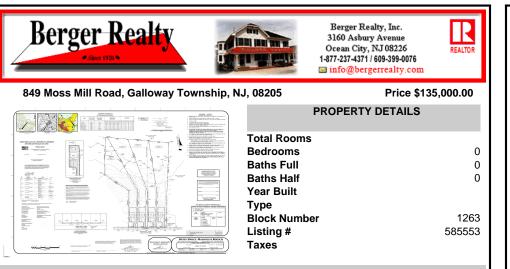

## 849 Moss Mill Road, Galloway Township, NJ, 08205

## Price \$135,000.00

| PROPERTY DETAILS                                       |
|--------------------------------------------------------|
| Total RoomsBedrooms0Baths Full0Baths Half0Year Built0  |
| Type<br>Block Number 1263<br>Listing # 585553<br>Taxes |