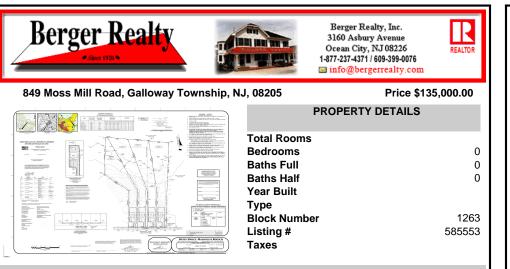

#### 849 Moss Mill Road, Galloway Township, NJ, 08205

#### Price \$135,000.00

| PROPERTY DETAILS                                         |
|----------------------------------------------------------|
| Total RoomsBedrooms0Baths Full0Baths Half0Year Built     |
| Type Block Number 1263   Listing # 585553   Taxes 585553 |