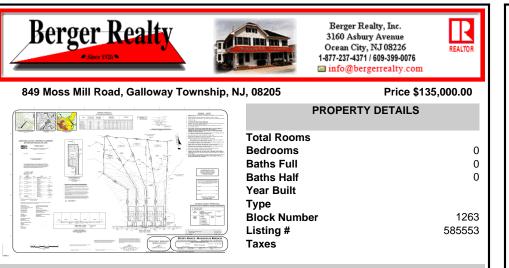

#### 849 Moss Mill Road, Galloway Township, NJ, 08205

#### Price \$135,000.00

| PROPERTY DETAILS                                                  |                |
|-------------------------------------------------------------------|----------------|
| Total Rooms<br>Bedrooms<br>Baths Full<br>Baths Half<br>Year Built | 0<br>0<br>0    |
| Type<br>Block Number<br>Listing #<br>Taxes                        | 1263<br>585553 |