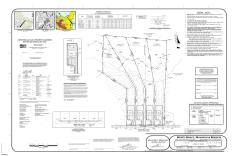

# **COMMENTS**

If you are looking to build your own dream home here is the perfect opportunity. This buildable lot is 3.19 acres located close to Smithville and access to the GSP. There are "4" available lots, you can purchase these individually or as a package. The buyer will be responsible to have the well and septic installed along with confirmation of the taxes. See attached docu...

# COMMENTS

If you are looking to build your own dream home here is the perfect opportunity. This buildable lot is 3.19 acres located close to Smithville and access to the GSP. There are "4" available lots, you can purchase these individually or as a package. The buyer will be responsible to have the well and septic installed along with confirmation of the taxes. See attached docu...