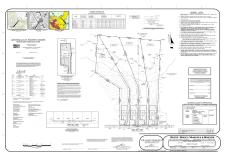

# **COMMENTS**

If you are looking to build your own dream home here is the perfect opportunity. This buildable lot is 3.19 acres located close to Smithville and access to the GSP. There are "4" available lots, you can purchase these individually or as a package. The buyer will be responsible to have the well and septic installed along with confirmation of the taxes. See attached docu...

# COMMENTS

If you are looking to build your own dream home here is the perfect opportunity. This buildable lot is 3.19 acres located close to Smithville and access to the GSP. There are "4" available lots, you can purchase these individually or as a package. The buyer will be responsible to have the well and septic installed along with confirmation of the taxes. See attached docu...