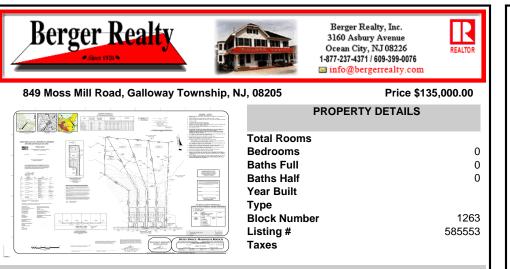

#### 849 Moss Mill Road, Galloway Township, NJ, 08205

#### Price \$135,000.00

| PROPERTY DETAILS                                     |
|------------------------------------------------------|
| Total RoomsBedrooms0Baths Full0Baths Half0Year Built |
| TypeBlock Number1263Listing #585553Taxes             |