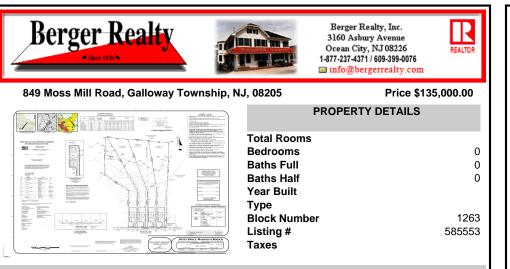

#### 849 Moss Mill Road, Galloway Township, NJ, 08205

#### Price \$135,000.00

| PROPERTY DETAILS                                                |
|-----------------------------------------------------------------|
| Total RoomsBedrooms0Baths Full0Baths Half0Year Built            |
| Type 1263   Block Number 1263   Listing # 585553   Taxes 585553 |