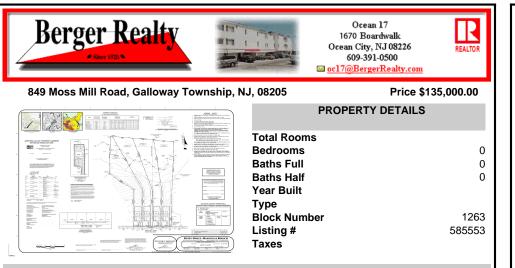

# **PROPERTY FEATURES** CONTACT

Scan to see Property page.

1670 Boardwalk, Ocean City Call: 267-255-5000 Email to: cma@bergerrealty.com

| PROPERTY DETAILS                                                     |
|----------------------------------------------------------------------|
| Total RoomsBedrooms0Baths Full0Baths Half0                           |
| Year Built<br>Type<br>Block Number 1263<br>Listing # 585553<br>Taxes |

### **PROPERTY FEATURES**