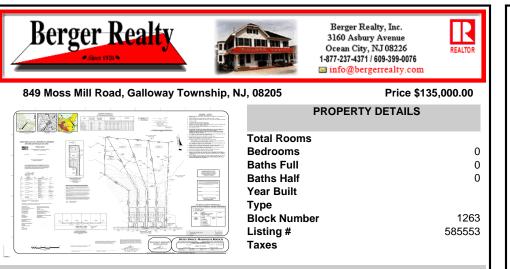

#### 849 Moss Mill Road, Galloway Township, NJ, 08205

#### Price \$135,000.00

| PROPERTY DETAILS                                                  |                |
|-------------------------------------------------------------------|----------------|
| Total Rooms<br>Bedrooms<br>Baths Full<br>Baths Half<br>Year Built | 0<br>0<br>0    |
| Type<br>Block Number<br>Listing #<br>Taxes                        | 1263<br>585553 |