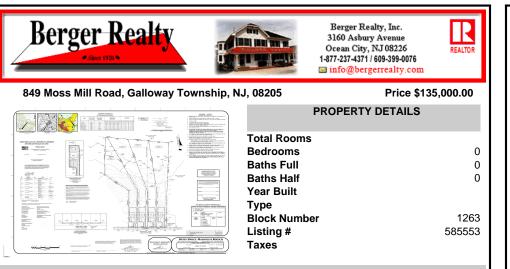

### 849 Moss Mill Road, Galloway Township, NJ, 08205

## Price \$135,000.00

| PROPERTY DETAILS                              |
|-----------------------------------------------|
| Total Rooms 0<br>Bedrooms 0<br>Baths Full 0   |
| Baths Half 0<br>Year Built                    |
| Type<br>Block Number 1263<br>Listing # 585553 |
| Listing # 5855                                |