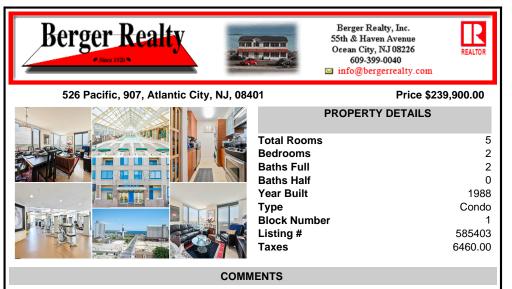

Discover the epitome of coastal living in this elegant 2-bedroom, 2-bathroom corner condo with stunning water views, ideally just a half block from the beach, boardwalk, and casino. This corner unit features a modern, open-concept design with travertine flooring, allowing natural light to brighten every corner. The sleek kitchen has a full appliance package, perfect for cr...

| PROPERTY FEATURES                |                                  |                                                                 |                                                                        |  |
|----------------------------------|----------------------------------|-----------------------------------------------------------------|------------------------------------------------------------------------|--|
| Exterior<br>Concrete             | ParkingGarage<br>Attached Garage | OtherRooms<br>Dining Area<br>Great Room<br>Laundry/Utility Room | InteriorFeatures<br>Master Bath<br>Pets Allowed<br>Wall to Wall Carpet |  |
| Heating<br>Electric<br>Heat Pump | Cooling<br>Central               | Water<br>Public Water                                           | Sewer<br>Public Sewer                                                  |  |