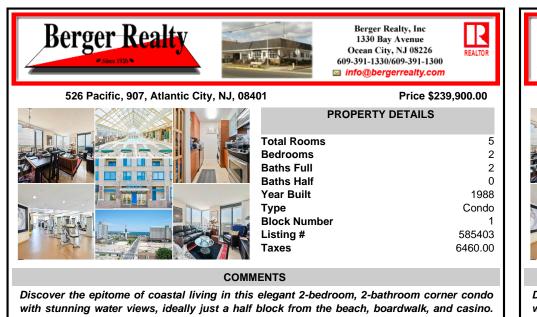

## COMMENTS

Discover the epitome of coastal living in this elegant 2-bedroom, 2-bathroom corner condo with stunning water views, ideally just a half block from the beach, boardwalk, and casino. This corner unit features a modern, open-concept design with travertine flooring, allowing natural light to brighten every corner. The sleek kitchen has a full appliance package, perfect for cr...