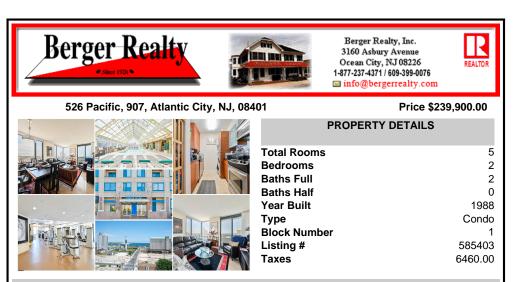

## COMMENTS

Discover the epitome of coastal living in this elegant 2-bedroom, 2-bathroom corner condo with stunning water views, ideally just a half block from the beach, boardwalk, and casino. This corner unit features a modern, open-concept design with travertine flooring, allowing natural light to brighten every corner. The sleek kitchen has a full appliance package, perfect for cr...

| PROPERTY FEATURES                |                                  |                                                                 |                                                                        |  |
|----------------------------------|----------------------------------|-----------------------------------------------------------------|------------------------------------------------------------------------|--|
| Exterior<br>Concrete             | ParkingGarage<br>Attached Garage | OtherRooms<br>Dining Area<br>Great Room<br>Laundry/Utility Room | InteriorFeatures<br>Master Bath<br>Pets Allowed<br>Wall to Wall Carpet |  |
| Heating<br>Electric<br>Heat Pump | Cooling<br>Central               | Water<br>Public Water                                           | Sewer<br>Public Sewer                                                  |  |