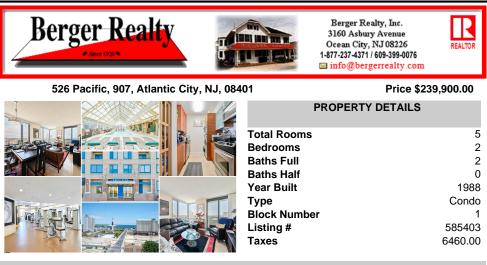

## COMMENTS

Discover the epitome of coastal living in this elegant 2-bedroom, 2-bathroom corner condo with stunning water views, ideally just a half block from the beach, boardwalk, and casino. This corner unit features a modern, open-concept design with travertine flooring, allowing natural light to brighten every corner. The sleek kitchen has a full appliance package, perfect for cr...

| PROPERTY FEATURES                |                                  |                                                                 |                                                                        |  |  |
|----------------------------------|----------------------------------|-----------------------------------------------------------------|------------------------------------------------------------------------|--|--|
| Exterior<br>Concrete             | ParkingGarage<br>Attached Garage | OtherRooms<br>Dining Area<br>Great Room<br>Laundry/Utility Room | InteriorFeatures<br>Master Bath<br>Pets Allowed<br>Wall to Wall Carpet |  |  |
| Heating<br>Electric<br>Heat Pump | Cooling<br>Central               | Water<br>Public Water                                           | Sewer<br>Public Sewer                                                  |  |  |