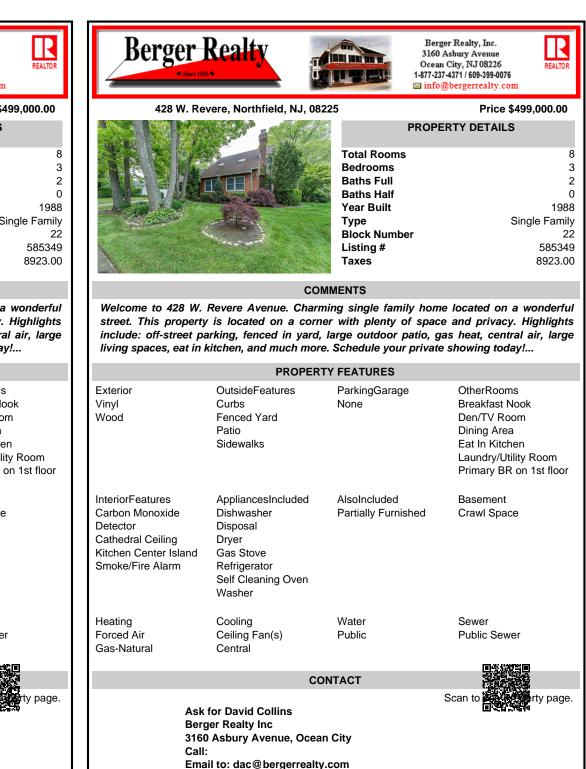

428 W. Revere, Northfield, NJ, 08225

| 3160 Asbury Avenue<br>Ocean City, NJ 08226<br>1-877-237-4371 / 609-399-0076<br>info@bergerrealty.com |
|------------------------------------------------------------------------------------------------------|
| Price \$                                                                                             |

## COMMENTS

Welcome to 428 W. Revere Avenue. Charming single family home located on a wonderful street. This property is located on a corner with plenty of space and privacy. Highlights include: off-street parking, fenced in yard, large outdoor patio, gas heat, central air, large living spaces, eat in kitchen, and much more. Schedule your private showing today!...