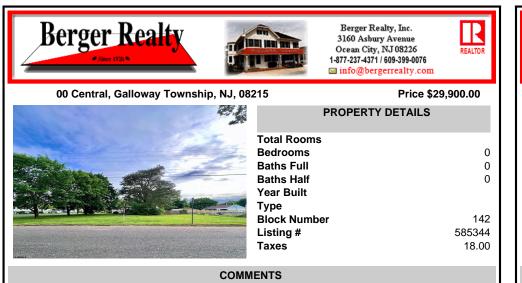

Nice, level corner property with a few mature trees. Possible spot for you to build exactly what you want! Buyer to conduct their own due diligence on whether or not this parcel is buildable. 2 Lots are being sold together in this sale. Block 142 Lot 2.02 (0.0683) & Lot 3 (0.1268) for a total of 0.1951 acres. Zoning is TR - Township Residential. Other single family ...

## CONTACT

Scan to see Property page.

Ask for Lauren Greiner Berger Realty Inc 3160 Asbury Avenue, Ocean City Call: 609-602-5960 Email to: Img@bergerrealty.com

COMMENTS

Nice, level corner property with a few mature trees. Possible spot for you to build exactly what you want! Buyer to conduct their own due diligence on whether or not this parcel is buildable. 2 Lots are being sold together in this sale. Block 142 Lot 2.02 (0.0683) & Lot 3 (0.1268) for a total of 0.1951 acres. Zoning is TR - Township Residential. Other single family ...