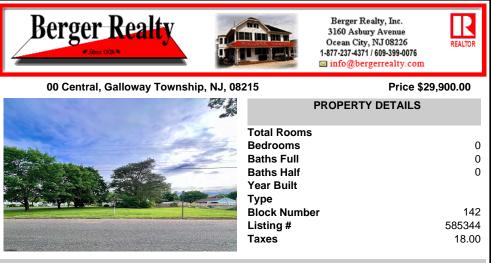

Nice, level corner property with a few mature trees. Possible spot for you to build exactly what you want! Buyer to conduct their own due diligence on whether or not this parcel is buildable. 2 Lots are being sold together in this sale. Block 142 Lot 2.02 (0.0683) & Lot 3 (0.1268) for a total of 0.1951 acres. Zoning is TR - Township Residential. Other single family ...

## CONTACT

Scan to see Property page.

Ask for Lauren Greiner Berger Realty Inc 3160 Asbury Avenue, Ocean City Call: 609-602-5960 Email to: Img@bergerrealty.com

COMMENTS

Nice, level corner property with a few mature trees. Possible spot for you to build exactly what you want! Buyer to conduct their own due diligence on whether or not this parcel is buildable. 2 Lots are being sold together in this sale. Block 142 Lot 2.02 (0.0683) & Lot 3 (0.1268) for a total of 0.1951 acres. Zoning is TR - Township Residential. Other single family ...