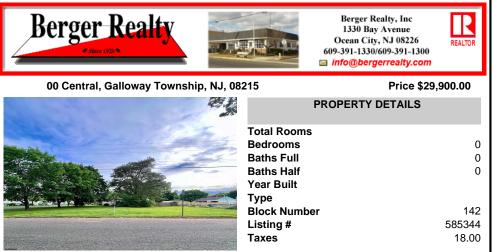

Nice, level corner property with a few mature trees. Possible spot for you to build exactly what you want! Buyer to conduct their own due diligence on whether or not this parcel is buildable. 2 Lots are being sold together in this sale. Block 142 Lot 2.02 (0.0683) & Lot 3 (0.1268) for a total of 0.1951 acres. Zoning is TR - Township Residential. Other single family ...

## COMMENTS

Nice, level corner property with a few mature trees. Possible spot for you to build exactly what you want! Buyer to conduct their own due diligence on whether or not this parcel is buildable. 2 Lots are being sold together in this sale. Block 142 Lot 2.02 (0.0683) & Lot 3 (0.1268) for a total of 0.1951 acres. Zoning is TR - Township Residential. Other single family ...