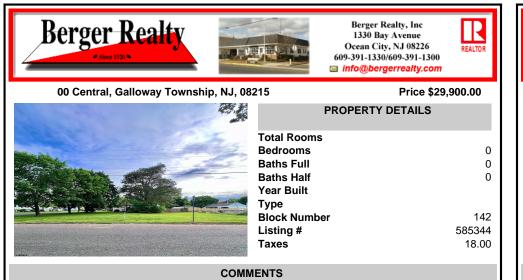

Nice, level corner property with a few mature trees. Possible spot for you to build exactly what you want! Buyer to conduct their own due diligence on whether or not this parcel is buildable. 2 Lots are being sold together in this sale. Block 142 Lot 2.02 (0.0683) & Lot 3 (0.1268) for a total of 0.1951 acres. Zoning is TR - Township Residential. Other single family ...

## COMMENTS

Nice, level corner property with a few mature trees. Possible spot for you to build exactly what you want! Buyer to conduct their own due diligence on whether or not this parcel is buildable. 2 Lots are being sold together in this sale. Block 142 Lot 2.02 (0.0683) & Lot 3 (0.1268) for a total of 0.1951 acres. Zoning is TR - Township Residential. Other single family ...