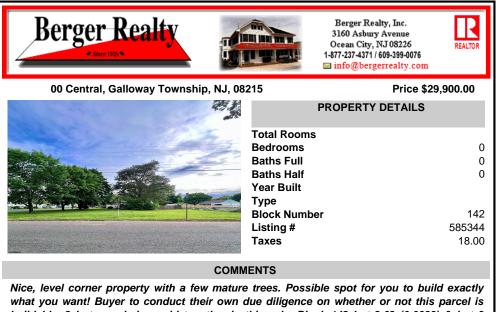

Nice, level corner property with a few mature trees. Possible spot for you to build exactly what you want! Buyer to conduct their own due diligence on whether or not this parcel is buildable. 2 Lots are being sold together in this sale. Block 142 Lot 2.02 (0.0683) & Lot 3 (0.1268) for a total of 0.1951 acres. Zoning is TR - Township Residential. Other single family ...