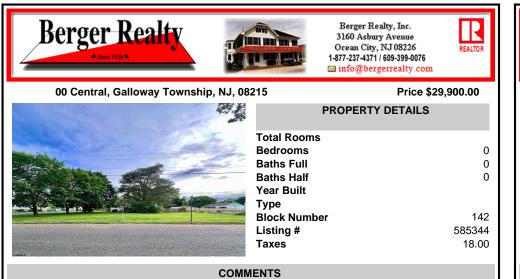

Nice, level corner property with a few mature trees. Possible spot for you to build exactly what you want! Buyer to conduct their own due diligence on whether or not this parcel is buildable. 2 Lots are being sold together in this sale. Block 142 Lot 2.02 (0.0683) & Lot 3 (0.1268) for a total of 0.1951 acres. Zoning is TR - Township Residential. Other single family ...