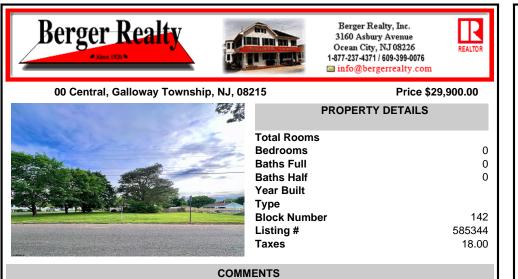

## COMMENTS

Nice, level corner property with a few mature trees. Possible spot for you to build exactly what you want! Buyer to conduct their own due diligence on whether or not this parcel is buildable. 2 Lots are being sold together in this sale. Block 142 Lot 2.02 (0.0683) & Lot 3 (0.1268) for a total of 0.1951 acres. Zoning is TR - Township Residential. Other single family ...