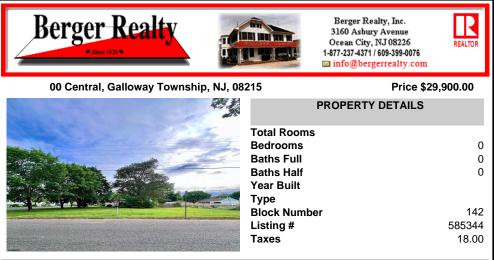

Nice, level corner property with a few mature trees. Possible spot for you to build exactly what you want! Buyer to conduct their own due diligence on whether or not this parcel is buildable. 2 Lots are being sold together in this sale. Block 142 Lot 2.02 (0.0683) & Lot 3 (0.1268) for a total of 0.1951 acres. Zoning is TR - Township Residential. Other single family ...