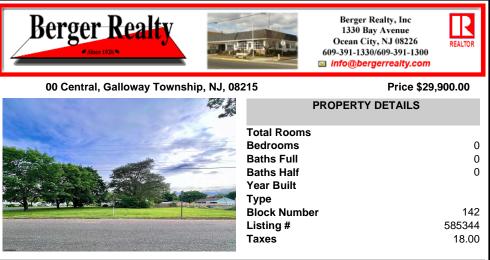

Nice, level corner property with a few mature trees. Possible spot for you to build exactly what you want! Buyer to conduct their own due diligence on whether or not this parcel is buildable. 2 Lots are being sold together in this sale. Block 142 Lot 2.02 (0.0683) & Lot 3 (0.1268) for a total of 0.1951 acres. Zoning is TR - Township Residential. Other single family ...

## COMMENTS

Nice, level corner property with a few mature trees. Possible spot for you to build exactly what you want! Buyer to conduct their own due diligence on whether or not this parcel is buildable. 2 Lots are being sold together in this sale. Block 142 Lot 2.02 (0.0683) & Lot 3 (0.1268) for a total of 0.1951 acres. Zoning is TR - Township Residential. Other single family ...