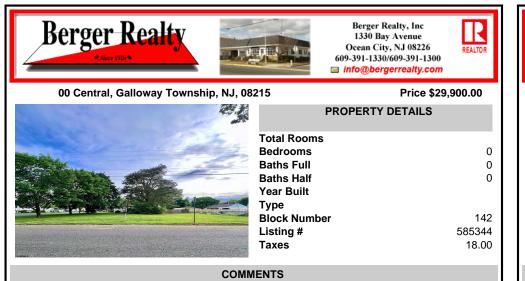

Nice, level corner property with a few mature trees. Possible spot for you to build exactly what you want! Buyer to conduct their own due diligence on whether or not this parcel is buildable. 2 Lots are being sold together in this sale. Block 142 Lot 2.02 (0.0683) & Lot 3 (0.1268) for a total of 0.1951 acres. Zoning is TR - Township Residential. Other single family ...

## COMMENTS

Nice, level corner property with a few mature trees. Possible spot for you to build exactly what you want! Buyer to conduct their own due diligence on whether or not this parcel is buildable. 2 Lots are being sold together in this sale. Block 142 Lot 2.02 (0.0683) & Lot 3 (0.1268) for a total of 0.1951 acres. Zoning is TR - Township Residential. Other single family ...