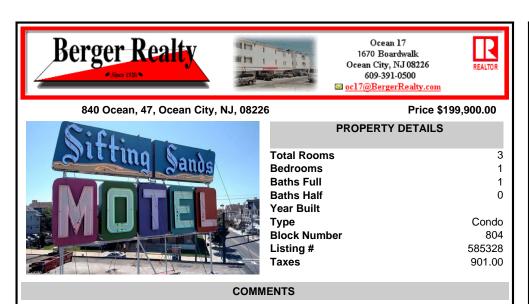

Unit #47 @ The \"Sifting Sands\" Condo/Motel. This is a 2nd floor corner unit, it sleeps 6 people, and is one of the largest and highest grossing floorplans in the building. (2023 = \$23,285.64). Sifting Sands has been one of Ocean City\'s last-operating \"Iconic\" Center-City Motels, in operation every summer since 1964. The complex was remodeled & converted to condo/motel...