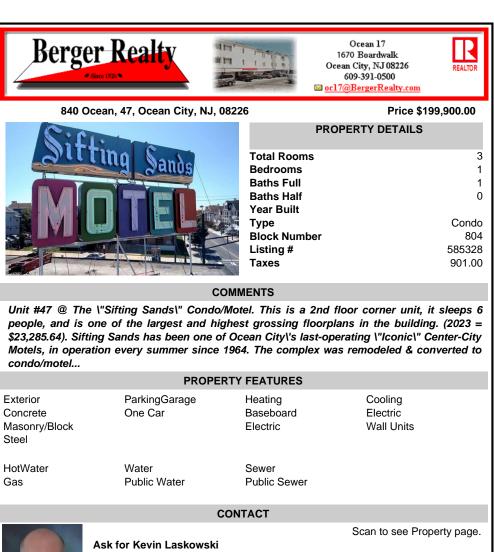

Unit #47 @ The \"Sifting Sands\" Condo/Motel. This is a 2nd floor corner unit, it sleeps 6 people, and is one of the largest and highest grossing floorplans in the building. (2023 = \$23,285.64). Sifting Sands has been one of Ocean City\'s last-operating \"Iconic\" Center-City Motels, in operation every summer since 1964. The complex was remodeled & converted to condo/motel...