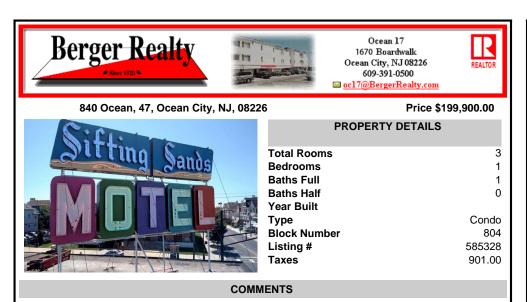

Unit #47 @ The \"Sifting Sands\" Condo/Motel. This is a 2nd floor corner unit, it sleeps 6 people, and is one of the largest and highest grossing floorplans in the building. (2023 = \$23,285.64). Sifting Sands has been one of Ocean City\'s last-operating \"Iconic\" Center-City Motels, in operation every summer since 1964. The complex was remodeled & converted to condo/motel...