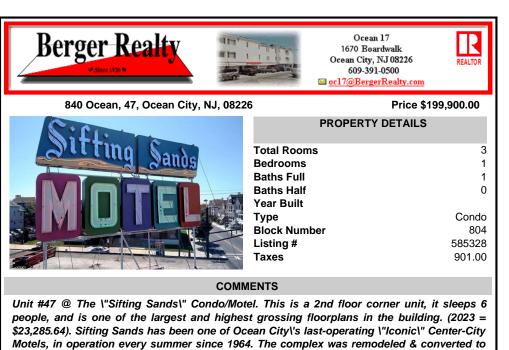

Unit #47 @ The \"Sifting Sands\" Condo/Motel. This is a 2nd floor corner unit, it sleeps 6 people, and is one of the largest and highest grossing floorplans in the building. (2023 = \$23,285.64). Sifting Sands has been one of Ocean City\'s last-operating \"Iconic\" Center-City Motels, in operation every summer since 1964. The complex was remodeled & converted to condo/motel...