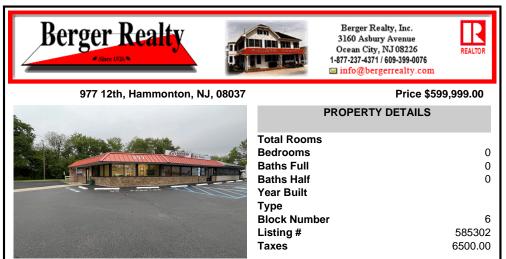

## COMMENTS

Great Location for a growing business! Great location on busy Route 54 in Hammonton right next to the Atlantic city expressway entrance/exit 28. The building is divided into two suites where one could be owner occupied and rent out the other. 7 Offices Reception Area Conference Room 2 Rest Rooms (One has a Shower) Kitchenette Property is centrally located making it easy ...