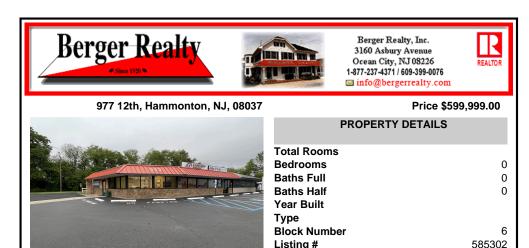

# COMMENTS

Listing #

Taxes

Great Location for a growing business! Great location on busy Route 54 in Hammonton right next to the Atlantic city expressway entrance/exit 28. The building is divided into two suites where one could be owner occupied and rent out the other. 7 Offices Reception Area Conference Room 2 Rest Rooms (One has a Shower) Kitchenette Property is centrally located making it easy ...