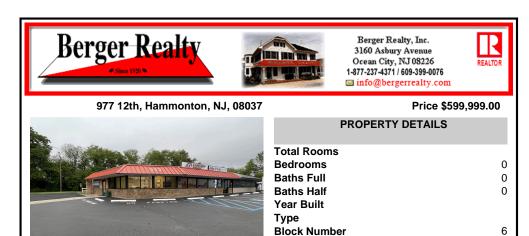

# COMMENTS

Listing #

Taxes

Great Location for a growing business! Great location on busy Route 54 in Hammonton right next to the Atlantic city expressway entrance/exit 28. The building is divided into two suites where one could be owner occupied and rent out the other. 7 Offices Reception Area Conference Room 2 Rest Rooms (One has a Shower) Kitchenette Property is centrally located making it easy...

### COMMENTS

Great Location for a growing business! Great location on busy Route 54 in Hammonton right next to the Atlantic city expressway entrance/exit 28. The building is divided into two suites where one could be owner occupied and rent out the other. 7 Offices Reception Area Conference Room 2 Rest Rooms (One has a Shower) Kitchenette Property is centrally located making it easy...