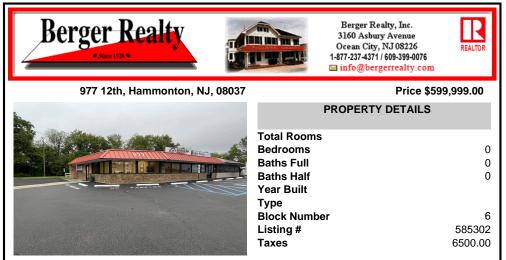

# COMMENTS

Listing #

Taxes

Great Location for a growing business! Great location on busy Route 54 in Hammonton right next to the Atlantic city expressway entrance/exit 28. The building is divided into two suites where one could be owner occupied and rent out the other. 7 Offices Reception Area Conference Room 2 Rest Rooms (One has a Shower) Kitchenette Property is centrally located making it easy...

### COMMENTS

Great Location for a growing business! Great location on busy Route 54 in Hammonton right next to the Atlantic city expressway entrance/exit 28. The building is divided into two suites where one could be owner occupied and rent out the other. 7 Offices Reception Area Conference Room 2 Rest Rooms (One has a Shower) Kitchenette Property is centrally located making it easy...