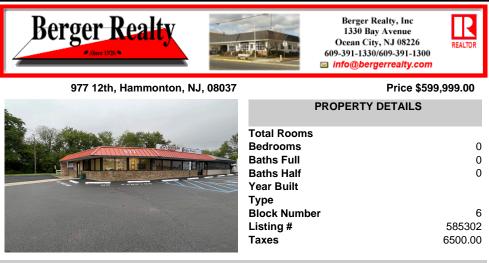

Great Location for a growing business! Great location on busy Route 54 in Hammonton right next to the Atlantic city expressway entrance/exit 28. The building is divided into two suites where one could be owner occupied and rent out the other. 7 Offices Reception Area Conference Room 2 Rest Rooms (One has a Shower) Kitchenette Property is centrally located making it easy...

## COMMENTS

Great Location for a growing business! Great location on busy Route 54 in Hammonton right next to the Atlantic city expressway entrance/exit 28. The building is divided into two suites where one could be owner occupied and rent out the other. 7 Offices Reception Area Conference Room 2 Rest Rooms (One has a Shower) Kitchenette Property is centrally located making it easy...