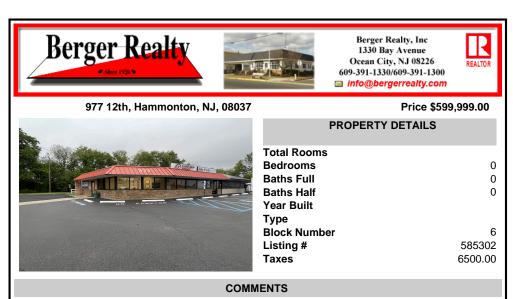

Great Location for a growing business! Great location on busy Route 54 in Hammonton right next to the Atlantic city expressway entrance/exit 28. The building is divided into two suites where one could be owner occupied and rent out the other. 7 Offices Reception Area Conference Room 2 Rest Rooms (One has a Shower) Kitchenette Property is centrally located making it easy...

## COMMENTS

Great Location for a growing business! Great location on busy Route 54 in Hammonton right next to the Atlantic city expressway entrance/exit 28. The building is divided into two suites where one could be owner occupied and rent out the other. 7 Offices Reception Area Conference Room 2 Rest Rooms (One has a Shower) Kitchenette Property is centrally located making it easy...