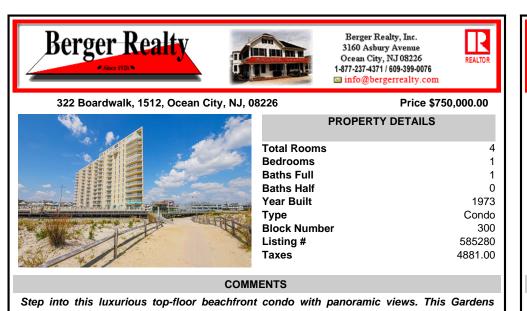

Plaza condo is designed with sophistication and comfort in mind and epitomizes coastal living at its finest. As you enter the living room, 9 foot floor-to-ceiling windows offer uninterrupted views of the city, the beach and the ocean. The living area is spacious and elegantly furnished, ...