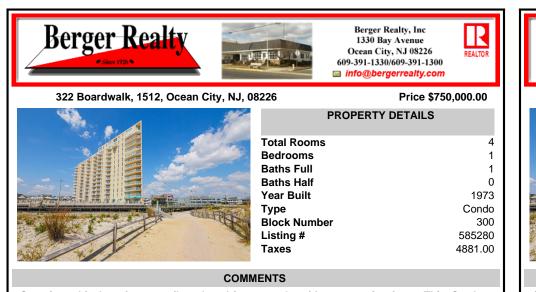

## 322 Boardwalk, 1512, Ocean City, NJ, 08226

## Price \$750,000.00

|                                                                                                                 | PROPERTY DETAILS     |  |
|-----------------------------------------------------------------------------------------------------------------|----------------------|--|
|                                                                                                                 | Total Rooms 4        |  |
|                                                                                                                 | Bedrooms 1           |  |
|                                                                                                                 | Baths Full 1         |  |
|                                                                                                                 | Baths Half 0         |  |
| Contraction of the second s | Year Built 1973      |  |
|                                                                                                                 | Type Condo           |  |
|                                                                                                                 | Block Number 300     |  |
|                                                                                                                 | Listing # 585280     |  |
|                                                                                                                 | <b>Taxes</b> 4881.00 |  |
|                                                                                                                 |                      |  |