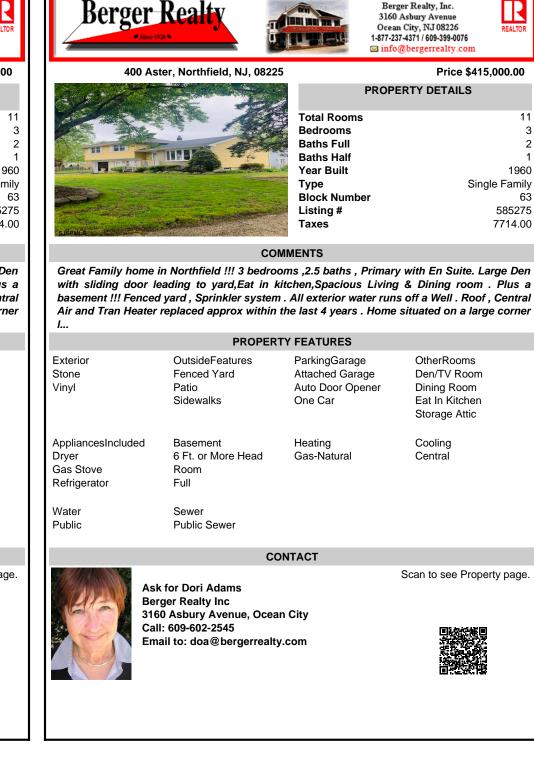

|                                                                             | FRUFER                                                                            | IT FEATORES                                                     |                                                                             |
|-----------------------------------------------------------------------------|-----------------------------------------------------------------------------------|-----------------------------------------------------------------|-----------------------------------------------------------------------------|
| Exterior<br>Stone<br>Vinyl                                                  | OutsideFeatures<br>Fenced Yard<br>Patio<br>Sidewalks                              | ParkingGarage<br>Attached Garage<br>Auto Door Opener<br>One Car | OtherRooms<br>Den/TV Room<br>Dining Room<br>Eat In Kitchen<br>Storage Attic |
| AppliancesIncluded<br>Dryer<br>Gas Stove<br>Refrigerator<br>Water<br>Public | Basement<br>6 Ft. or More Head<br>Room<br>Full<br>Sewer<br>Public Sewer           | Heating<br>Gas-Natural                                          | Cooling<br>Central                                                          |
|                                                                             | CC                                                                                | ONTACT                                                          |                                                                             |
| Ber<br>316                                                                  | k for Dori Adams<br>rger Realty Inc<br>60 Asbury Avenue, Ocea<br>II: 609-602-2545 | n City                                                          | Scan to see Property pag                                                    |