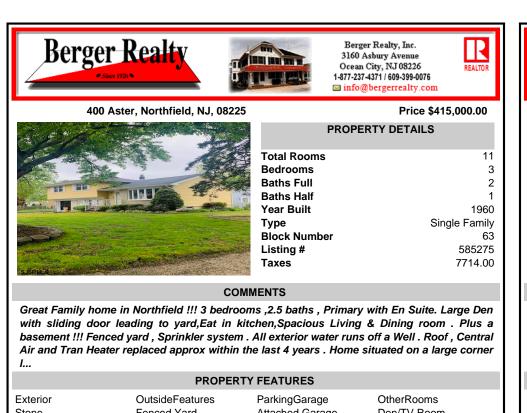

|                                                                             | FRUFER                                                                            | IT FEATORES                                                     |                                                                             |
|-----------------------------------------------------------------------------|-----------------------------------------------------------------------------------|-----------------------------------------------------------------|-----------------------------------------------------------------------------|
| Exterior<br>Stone<br>Vinyl                                                  | OutsideFeatures<br>Fenced Yard<br>Patio<br>Sidewalks                              | ParkingGarage<br>Attached Garage<br>Auto Door Opener<br>One Car | OtherRooms<br>Den/TV Room<br>Dining Room<br>Eat In Kitchen<br>Storage Attic |
| AppliancesIncluded<br>Dryer<br>Gas Stove<br>Refrigerator<br>Water<br>Public | Basement<br>6 Ft. or More Head<br>Room<br>Full<br>Sewer<br>Public Sewer           | Heating<br>Gas-Natural                                          | Cooling<br>Central                                                          |
|                                                                             | CC                                                                                | ONTACT                                                          |                                                                             |
| Ber<br>316                                                                  | k for Dori Adams<br>rger Realty Inc<br>60 Asbury Avenue, Ocea<br>II: 609-602-2545 | n City                                                          | Scan to see Property pag                                                    |