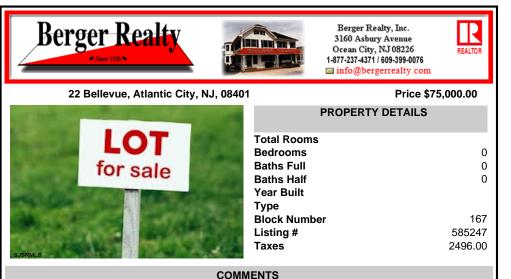

LOCATION LOCATION LOCATION!!! Large buildable lot, one and a half blocks to the beach/boardwalk, a few blocks over from the Tropicana and two blocks to Boardwalk Hall! Zoned RS-C which allows for many uses such as: multi-family dwellings, retail stores, barber/beauty salons, tailors, tattoo shops, food/grocery stores AND MORE!...