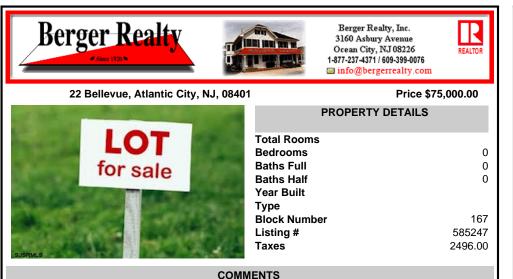

# COMMENTS

LOCATION LOCATION LOCATION !!! Large buildable lot, one and a half blocks to the beach/boardwalk, a few blocks over from the Tropicana and two blocks to Boardwalk Hall! Zoned RS-C which allows for many uses such as: multi-family dwellings, retail stores, barber/beauty salons, tailors, tattoo shops, food/grocery stores AND MORE!...