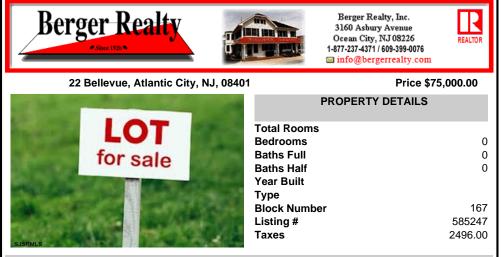

# COMMENTS

LOCATION LOCATION LOCATION !!! Large buildable lot, one and a half blocks to the beach/boardwalk, a few blocks over from the Tropicana and two blocks to Boardwalk Hall! Zoned RS-C which allows for many uses such as: multi-family dwellings, retail stores, barber/beauty salons, tailors, tattoo shops, food/grocery stores AND MORE!...