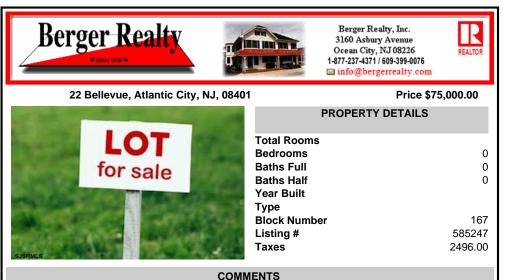

LOCATION LOCATION LOCATION !!! Large buildable lot, one and a half blocks to the beach/boardwalk, a few blocks over from the Tropicana and two blocks to Boardwalk Hall! Zoned RS-C which allows for many uses such as: multi-family dwellings, retail stores, barber/beauty salons, tailors, tattoo shops, food/grocery stores AND MORE!...