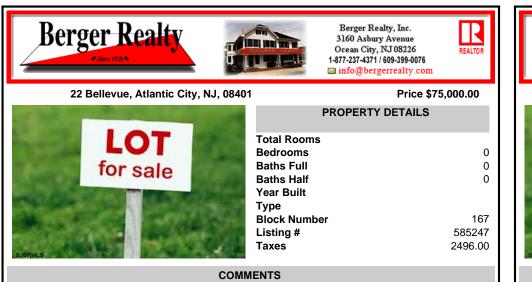

LOCATION LOCATION LOCATION!!! Large buildable lot, one and a half blocks to the beach/boardwalk, a few blocks over from the Tropicana and two blocks to Boardwalk Hall! Zoned RS-C which allows for many uses such as: multi-family dwellings, retail stores, barber/beauty salons, tailors, tattoo shops, food/grocery stores AND MORE!...