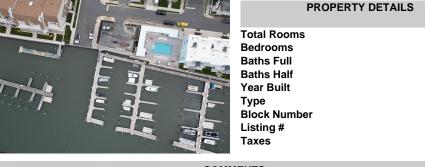

Year Built

Listing #

Taxes

Block Number

Type

Ahoy, fellow seafarers and marina enthusiasts! Feast your eyes on this splendid opportunity to lay claim to a prized 20-foot deeded boat slip at the esteemed Nor\'Easter Marina! Situated just a stone\'s throw away from the illustrious 9th Street bridge and boasting proximity to the illustrious Great Egg Harbor inlet, Slip E12 beckons with its prime location at the culminat...