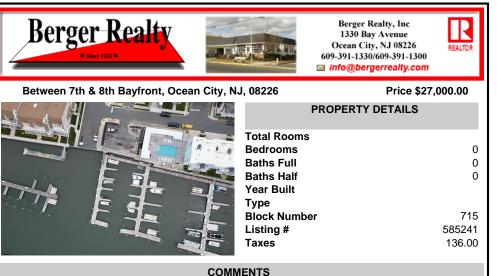

COMMENTS

Ahoy, fellow seafarers and marina enthusiasts! Feast your eyes on this splendid opportunity to lay claim to a prized 20-foot deeded boat slip at the esteemed Nor\'Easter Marina! Situated just a stone\'s throw away from the illustrious 9th Street bridge and boasting proximity to the illustrious Great Egg Harbor inlet, Slip E12 beckons with its prime location at the culminat...

## COMMENTS

Ahoy, fellow seafarers and marina enthusiasts! Feast your eyes on this splendid opportunity to lay claim to a prized 20-foot deeded boat slip at the esteemed Nor\'Easter Marina! Situated just a stone\'s throw away from the illustrious 9th Street bridge and boasting proximity to the illustrious Great Egg Harbor inlet, Slip E12 beckons with its prime location at the culminat...