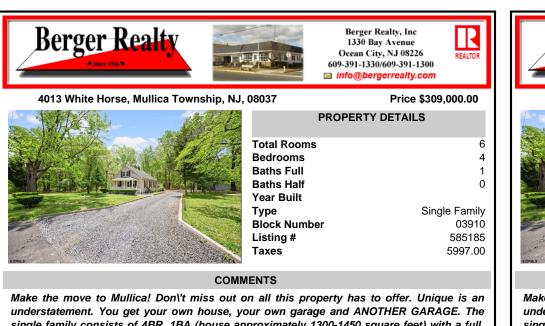

## COMMENTS

Make the move to Mullica! Don\'t miss out on all this property has to offer. Unique is an understatement. You get your own house, your own garage and ANOTHER GARAGE. The single family consists of 4BR, 1BA (house approximately 1300-1450 square feet) with a full, unfinished basement. The commercial garage is just under 900 square feet (recently renovated with its own bath). ...

understatement. You get your own house, your own garage and ANOTHER GARAGE. The single family consists of 4BR, 1BA (house approximately 1300-1450 square feet) with a full, unfinished basement. The commercial garage is just under 900 square feet (recently renovated with its own bath). ...