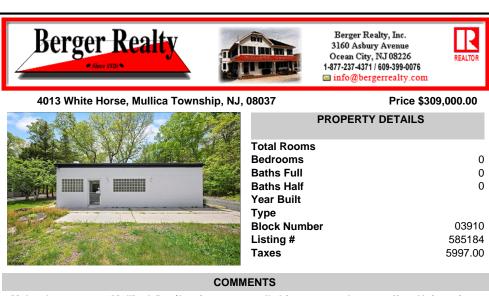

Make the move to Mullica! Don\'t miss out on all this property has to offer. Unique is an understatement. You get your own house, your own garage and ANOTHER GARAGE. The single family consists of 4BR, 1BA (house approximately 1300-1450 square feet) with a full, unfinished basement. The commercial garage is just under 900 square feet (recently renovated with its own bath). ...

## COMMENTS

Make the move to Mullica! Don\'t miss out on all this property has to offer. Unique is an understatement. You get your own house, your own garage and ANOTHER GARAGE. The single family consists of 4BR, 1BA (house approximately 1300-1450 square feet) with a full, unfinished basement. The commercial garage is just under 900 square feet (recently renovated with its own bath). ...