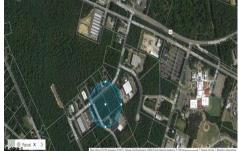

# **COMMENTS**

Hamilton Twp. fully approved lot in Atlantic County. Hamilton Business Park allows for offices, warehouses, light manufacturing, medical facility, banks, gyms, general business. (all subject to approvals) This 5.33 Acre lot has all approvals to build a 40,000 sq. ft building for an approved business. All Pinelands leg work has been completed and approved ready to start ...

# COMMENTS

Hamilton Twp. fully approved lot in Atlantic County. Hamilton Business Park allows for offices, warehouses, light manufacturing, medical facility, banks, gyms, general business. (all subject to approvals) This 5.33 Acre lot has all approvals to build a 40,000 sq. ft building for an approved business. All Pinelands leg work has been completed and approved ready to start ...