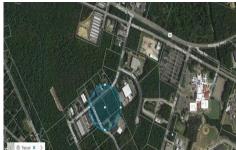

# **COMMENTS**

Hamilton Twp. fully approved lot in Atlantic County. Hamilton Business Park allows for offices, warehouses, light manufacturing, medical facility, banks, gyms, general business. (all subject to approvals) This 5.33 Acre lot has all approvals to build a 40,000 sq. ft building for an approved business. All Pinelands leg work has been completed and approved ready to start ...

# COMMENTS

Hamilton Twp. fully approved lot in Atlantic County. Hamilton Business Park allows for offices, warehouses, light manufacturing, medical facility, banks, gyms, general business. (all subject to approvals) This 5.33 Acre lot has all approvals to build a 40,000 sq. ft building for an approved business. All Pinelands leg work has been completed and approved ready to start ...